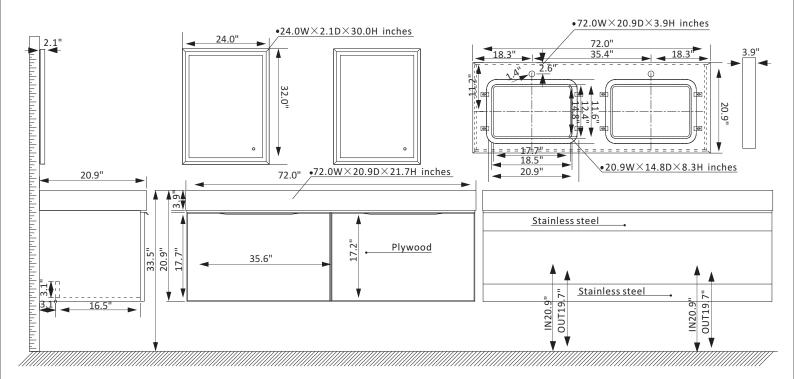

## Vinnova Alicante Vanity Collection 701472-CB-SMB

## **Features**

Rugged stainless-steel cabinet construction with solid wood surface.

Available in Classic Blue or Elegant Grey finish to complement your décor.

Snow mountain-white stone top with beautiful natural veining.

2 soft-close, Superior quality hardware with large capacity wall with guardrail drawers to hold towels and toiletries.

Brushed gold-finish hardware lends a touch of style and opulence.

White rectangular ceramic undermount sink with overflow included.

Double, rectangular LED mirrors coordinates perfectly with vanity.

Pre-drilled and designed for easy plumbing and faucet installation.

\* Does not include faucet, drain assembly, P-trap or backsplash